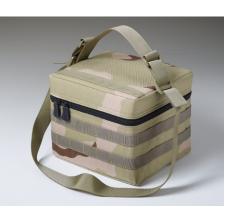

Peli BioThermal's roots are in pioneering cold chain packaging to help defenders protect lives on base and the battlefield. Today, easy-to-use, lightweight solutions like NanoCool™ push button technology and Crēdo Cube™ passive, reusable shippers make temperature controlled packaging accessible to cold chain novices. Single-use thermal packaging like CoolGuard™ PCM & Advance shippers offer solutions when recovering packaging is not an option. And bulk shippers like Crēdo™ Cargo and Crēdo Xtreme™ thermal shippers deliver your commercial-ready products to the world.