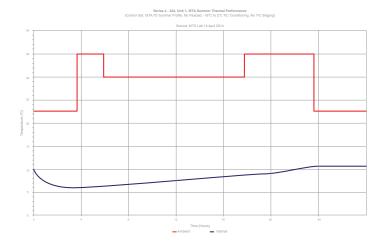

x 108           | 6 x 5 x 4  | 4           | 8   |
|           | Series 4 472    | 4L     | 292 x 292 x 279           | 12 x 12 x 11 | 150 x 150 x 150           | 6×6×6      | 5           | 12  |
|           | Series 4 872    | 8L     | 406 x 286 x 286           | 16 x 11 x 11 | 282 x 165 x 165           | 11 x 7 x 7 | 8           | 18  |
| Series 22 | Series 22C      | 2L     | 257 x 235 x 210           | 10 x 9 x 8   | 152 x 127 x 108           | 6 x 5 x 4  | 4           | 8   |
|           | Series 22C 472  | 4L     | 292 x 292 x 279           | 12 x 12 x 11 | 150 x 150 x 150           | 6×6×6      | 5           | 12  |
|           | Series 22C 872  | 8L     | 406 x 281 x 286           | 16 x 11 x 11 | 282 x 165 x 165           | 11 x 7 x 7 | 10          | 22  |

# **ADDITIONAL DATA**





# FOR MORE INFORMATION ABOUT PELI BIOTHERMAL PRODUCTS **CLICK HERE**

FOR MORE INFORMATION ABOUT PELI BIOTHERMAL PRODUCTS, PLEASE CONTACT:

EMEA OFFICE - INFOEMEA@PELIBIOTHERMAL.COM T: +44 (0)1525 243 770

AMERICAS OFFICE - INFOAMERICAS@PELIBIOTHERMAL.COM T: +1(763) 412-4800 TOLL FREE US: T: +(877) 537-9800

ASIA OFFICE - INFOASIA@PELIBIOTHERMAL.COM T: +65 6681 0095

PELIBIOTHERMAL.COM