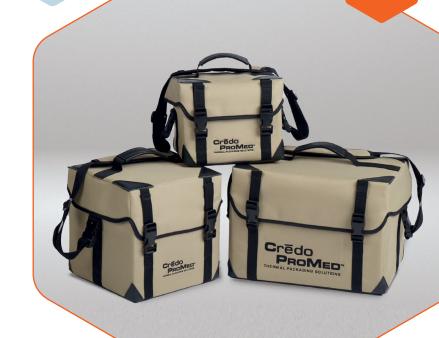

### THERMALLY PROTECTED MEDICAL TRANSPORTERS

Designed specifically for the dynamic needs of pharmaceutical reps and first responders, the Crēdo ProMed™ product line currently consists of three different sized temperature-controlled portable medical transport bags that thermally protect the integrity of valuable pharmaceutical samples and medical supply payloads for 72 - 96 hours.

## CRĒDO PROMED™ SERIES PRODUCT SPECIFICATION

In response to an identified need by pharmaceutical clients, we developed a dependable, easy-to-use "load and go" thermal protection soft-side bag.

The Crēdo ProMed™ is the same patented passive thermal protection technology that is part of the Crēdo Cube™ product family and is now available in three convenient payload volume sizes. These hand portable, highly durable and convenient to use soft-sided bags offer:

Rugged and sturdy supportive interior side panels, double-stitched seams, reinforced protective corners, durable buckle straps, comfortable padded shoulder strap and a water and soil resistant protective bottom panel

A sophisticated design with a clear view pocket for business essentials and a sturdy elastic back strap designed to slip effortlessly over telescoping handles enabling secure transport on top of wheeled bags