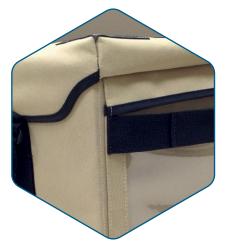

Rugged and sturdy supportive interior side panels, double-stitched seams, reinforced protective corners, durable buckle straps, comfortable padded shoulder strap and a water and soil resistant protective bottom panel

A sophisticated design with a clear view pocket for business essentials and a sturdy elastic back strap designed to slip effortlessly over telescoping handles enabling secure transport on top of wheeled bags